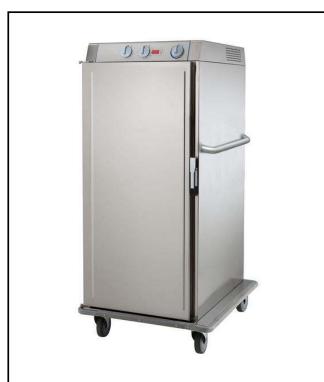

## Service Trolleys Heated Banquet Trolley -10x2/1 GN

351156 (BT1021H)

Heated banquet trolley -10x2/1GN

#### Item No.

Constructed in double-walled, 304 AISI stainless steel with expanded polyurethane insulated panels. Ergonomic handles for easy movement. Temperature can be set from 30°C to 90°C with digital display. Humidity can be added inside the chamber to keep food from drying. N. 2 fixed castors and N. 2 swivelling castors with brakes, mm125 in diameter. Full perimeter bumpers for added shock protection. By using the optional eutectic plates it is possible to keep dishes at a temperature of +5°C for about two hours. Load capacity: 170 Kg.

#### **Main Features**

- Temperature set-up from +30°C to +90°C, monitored through the digital display, allows to adjust temperature to the specific requirements of the hot dishes.
- Trolley reaches set temperature of 90°C in approximately 35 minutes.
- Heating via dry heat or moisturized air heating, which prevents food from drying out.
- Capable of holding GN 2/1 and GN 1/1 containers or plates on grids (grids included).
- Ergonomic handles to facilitate handling.
- Complies with main international certification bodies and is CE marked.

## Construction

- Constructed in double-walled 304 AISI stainless steel with insulated panels.
- Thick, all-round perimetral bumpers on sides, doors and handles to improve shock absorption.
- Two fixed and two swivelling castors with brakes, all 125 mm in diameter.
- Equipped with spiral cable.