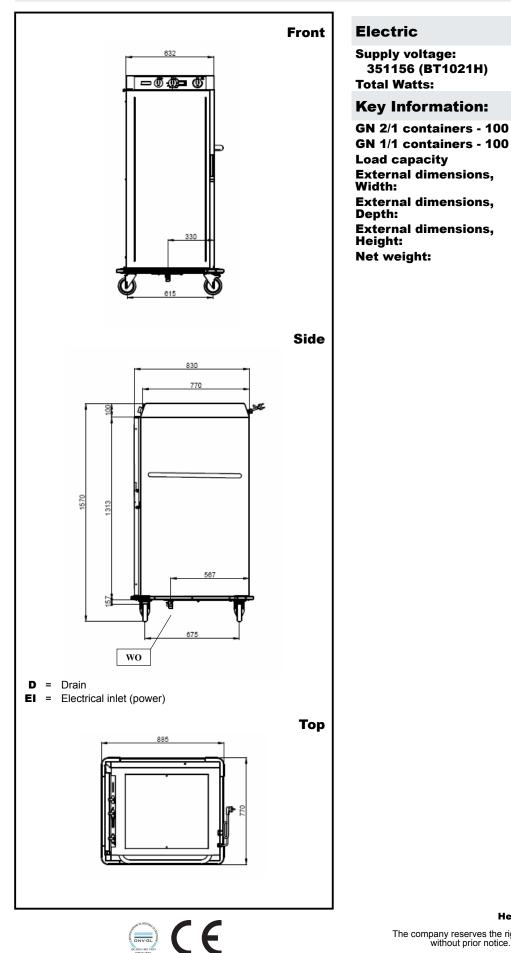

# Service Trolleys - Heated Banquet Trolley 10x2/1 GN

0 ISO 9001; ISO 14001 170 kg

2.7 kW

230 V/1N ph/50/60 Hz

ISO 9001; ISO 14001

770 mm

885 mm 1570 mm

118 kg